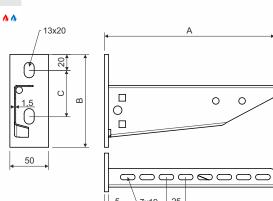

| type number | А    | В   | С  | weight<br>kg/pc | max. load<br>kg | ٨        |
|-------------|------|-----|----|-----------------|-----------------|----------|
| DT 100_F    | 120  | 120 | 60 | 0,30            | 250             | <b>^</b> |
| DT 150_F    | 170  | 120 | 60 | 0,36            | 250             | <b>^</b> |
| DT 200_F    | 220  | 120 | 60 | 0,43            | 250             | <b>^</b> |
| DT 250_F    | 270  | 120 | 60 | 0,53            | 250             | <b>^</b> |
| DT 300_F    | 320  | 135 | 60 | 0,73            | 325             | <b>^</b> |
| DT 400_F    | 420  | 135 | 60 | 0,88            | 325             | <b>^</b> |
| DT 500_F    | 520  | 155 | 90 | 1,30            | 350             | <b>^</b> |
| DT 600_F    | 620  | 155 | 90 | 1,60            | 350             | <b>^</b> |
| DT 800_F    | 820  | 155 | 90 | 1,90            | 250             | <b>^</b> |
| DT 1000_F   | 1020 | 155 | 90 | 2,40            | 180             | <b>^</b> |