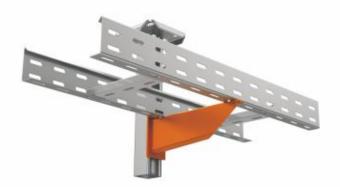

For assembly to the ceiling profile there are used the sliding nuts PM 41 M 10 (PMP 41 M 10) together with the bolts S 10X20 (S 10X25 or S 10X30).

NSM 6X10 bolts are used to attach the cable tray to the bracket. An SUP fastening clamp is suitable for attaching to a cable ladder. To protect the cables, the bolt head is inside the cable tray.