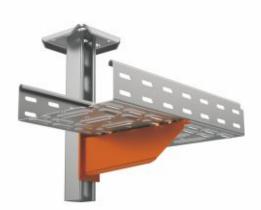

For assembly to the ceiling profile there are used the sliding nuts PM 41 M 10 (PMP 41 M 10) together with the bolts S 10X20 (S 10X25 or S 10X30).

NSM 6X10 bolts are used to attach the cable tray to the bracket. An SUP fastening clamp is suitable for attaching to a cable ladder. To protect the cables, the bolt head is inside the cable tray.