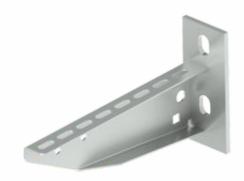

product description: Brackets DT are intended to create standardized or non standardized support construction.

Brackets DT + DT OKO are intended to create standardized support construction. DT + DT OKO have to be fixed by ZT into ceiling or wall in order to maintain functionality in fire as standardized support construction. DT + DT OKO is full replace for DTBS.

It is designated for installation on the wall or ceiling profile SPL or

Bracket DT is fixed to ceiling hanger (SPS or SPL) by S 10X40 (S10X20) screws, M10 nut and PD 10 washer.

For a double-sided installation on ceiling SPS hanger should be used S 10X70 screws, M10 nut and PD 10 washer.